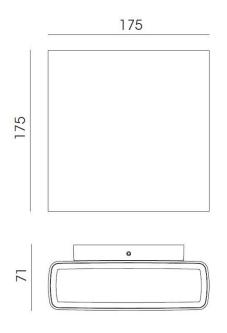

### PRODUCT SPECIFICATION

FLOS

LA6032

| Light<br>Source: | 12W, 841 lumens. Choose colour temperature between 2700K, 3000K or 4000K |
|------------------|--------------------------------------------------------------------------|
| IP Code:         | 65                                                                       |
| Dimming:         | Non-dimmable                                                             |
| Dimensions:      | 17.5cm height                                                            |
|                  | 17.5cm width                                                             |
|                  | 7.1cm depth                                                              |