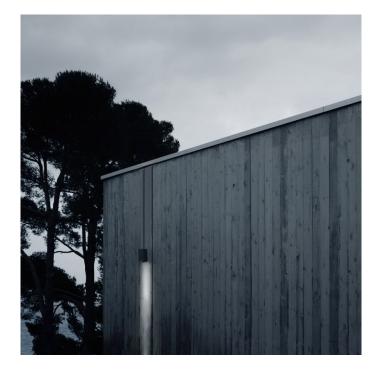

# Climber 175 Down LED Wall Light by Flos

The <u>Flos Climber Collection</u> by renowned designer Piero Lissoni, is comprised of three sizes of outdoor wall lights in a choice of either a single downwards emission or downwards and upwards emission combined. The Climber 175 LED light is the intermediate, square sized Climber with a downlight available with a beam angle at 16° or 72°. The Climber wall lamp has a shutter which restricts glare, making the wall light perfect for creating a pleasant ambience.

The body of the Climber 175 wall light is made from aluminium and has five colour options; white, grey, black, anthracite and deep brown. The 175 LED wall lamp can be further customised with a choice of three colour temperatures, from warmest white (2700K), warm white (3000K) and cool white (4000K).