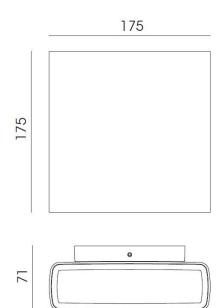

#### PRODUCT SPECIFICATION

**Light** 21W, 1724 lumens. Choose colour temperature

**Source:** between 2700K, 3000K or 4000K.

IP Code: 65

**Dimming:** Non-dimmable **Dimensions:** 17.5cm height

17.5cm width 7.1cm depth