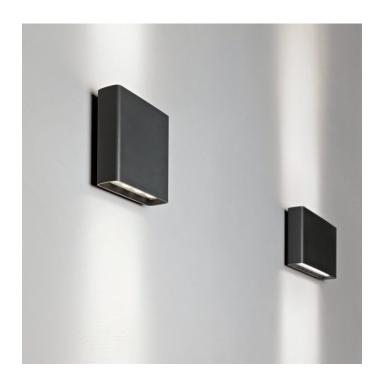

# Flos Climber 175 Up & Down LED Wall Light

SOURCE: https://www.davidvillagelighting.co.uk/product/Flos-Climber-175-Up-Down-LED-Wall-Light/20131

## Climber 175 Up & Down LED Wall Light by Flos

Flos introduces the Climber outdoor wall lights; the Climber 175 Up & Down being the intermediate size with a bi-emission light. The bottom of the Climber wall light is protected by a shutter to avoid any glare while offering you the best light experience. The top of the light is also sealed with the glass as to avoid any water entering the structure.

The Climber 175 wall lamp is available in six colour finishes including anthracite, black, white, grey, forest green and deep brown, and with a beam angle of 16° or 72°, the Climber 175 LED wall light allows the choice between a spotlight and a generous floodlight. Also choose a colour temperature between the warmest white (2700K), warm white (3000K) and cool white (4000K).