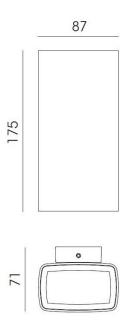

### PRODUCT SPECIFICATION

**Light** 12W, 784 lumens. Choose colour temperature

**Source:** between 2700K, 3000K or 4000K.

IP Code: 65

**Dimming:** Non-dimmable

Dimensions: 17.5cm height

8.7cm width 7.1cm depth