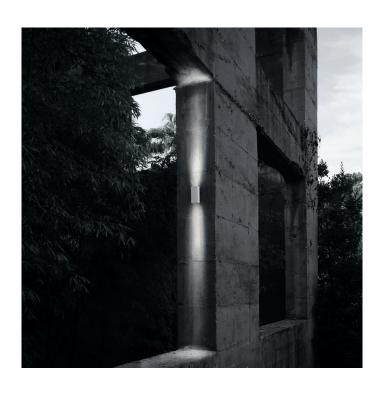

## Climber 87 Up & Down LED Wall Light by Flos

Designed and perfected for outdoor use, the Climber 87 LED light emits light both upwards and downwards at a beam angle of 14° or 73°. The lower part of the light has a shutter that restricts any glare, providing a soft light, while in the upper part, glass seals the light and does not allowing for any water to sit.

The smallest light in the <u>Flos Climber collection</u> by designer Piero Lissoni, the 87 Up & Down wall light can be used in both indoor and outdoor areas thanks to its discreet, stylish and minimalist design.

Available in six colours, grey, white, forest green, black, deep brown and anthracite, the Climber range also includes two alternative sizes and all sizes are available in just a downwards emission or a down and upwards light emission. The Climber 87 Up & Down wall lamp is also available in 2700K (warmest white), 3000K (warm white) and 4000K (cool white) colour temperatures.