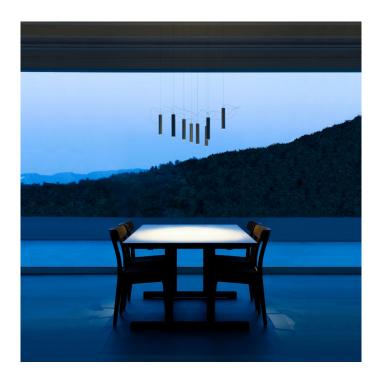

# Davide Groppi Simbiosi LED Chandelier

A chandelier that has been completely re-conceptualised, the Simbiosi allows you to assemble it according to your personal taste. The name choice Simbiosi, meaning to live together harmonically, describes the thin and subtle red wires that send a weak electric signal to the diodes. The entire structure seems weightless or even inconceivable, apart from the metal cylinders.

#### PRODUCT SPECIFICATION

**Light** 16W, 3000K, 960 lumens **Source:** 

IP Code: 20

**Dimming:** Push to make/switch dimming, dimmable using

push to make switches. Please consult your electrician, additional wiring may be required on

site.

Dimensions: 16.5 cylinder height

3 cm cylinder width 300 cm drop

For all sales and technical enquiries, please contact:

+44 (0)114 263 4266

info@davidvillagelighting.co.uk

www.davidvillagelighting.co.uk