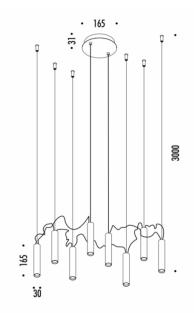

#### PRODUCT SPECIFICATION

**Light** 16W, 3000K, 960 lumens **Source:** 

IP Code: 20

**Dimming:** Push to make/switch dimming, dimmable using

push to make switches. Please consult your electrician, additional wiring may be required on

site.

Dimensions: 16.5 cylinder height

3 cm cylinder width 300 cm drop

For all sales and technical enquiries, please contact:

+44 (0)114 263 4266

info@davidvillagelighting.co.uk

www.davidvillagelighting.co.uk