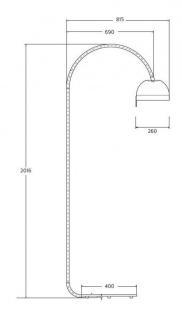

#### PRODUCT SPECIFICATION

Light Source: 10W, 3000K, 838 lumens

IP Code: 20

**Dimming:** Cable dimmer available as an accessory.

Dimensions: Ø26 cm shade

81.5 cm max depth 201,6 cm height Ø40 cm base 250 cm cable length