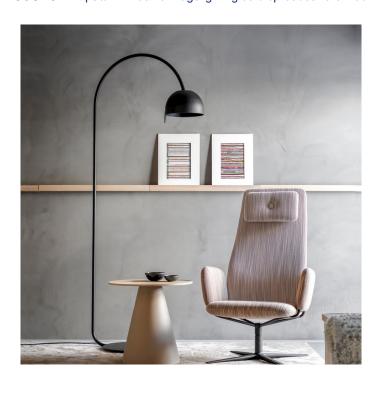

## **Bob by Zero**

The Bob was originally designed to fit under the furniture by Blå Station. Since then, Zero has collaborated with the furniture brand to make available the free standing Bob floor lamp, allowing you to use the lamp on its own.

The dome like shade does not allow for any glare, yet provides a warm light for your home whether you are reading a book or just relaxing in your living room.

The Bob floor lamp comes in black or white as standard but can be available in other colours on request. **Please** contact us for further information on pricing.