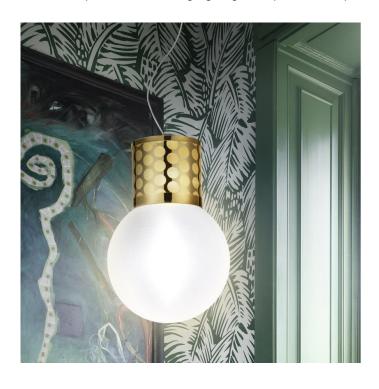

## Slamp Atmosfera Suspension light

Designed by Lorenza Bozzoli, the Atmosfera suspension light merges lighting and art into one, harbouring an almost vintage style. As the name indicates, this suspension light is an incredible solution for atmospheric lighting, perfect for creating calming atmospheres for reading and relaxation. The ability to dim this luminaire ensures you can personalise the light output for your own specific needs. These stylish lights are made from overlapping patented Methacrylate and Cristalflex layers that create a polka dot effect on the surface.

A perfect addition to your bedroom, living room, restaurants or cafes.