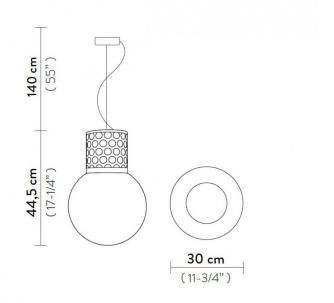

#### PRODUCT SPECIFICATION

Light Source: 2 x Max 12W E27 LED (excluded)

IP Code: 20

**Dimming:** Dimmable via mains phase dimming.

Dimensions: Glass Sphere: Ø30cm

Height: 44.5cm Max Drop: 140cm

For all sales and technical enquiries, please contact: