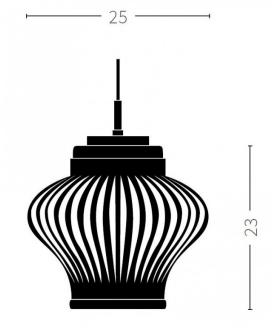

#### PRODUCT SPECIFICATION

**Light Source:** 1 x E27 25W max (excluded)

IP Code: 20

**Dimming:** Non dimmable. **Dimensions:** 25cm width

23cm height

For all sales and technical enquiries, please contact:

+44 (0)114 263 4266