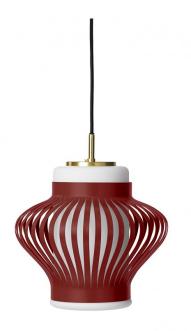

# Opal Lamella pendant by Warm Nordic

The Opal Lamella emits a warm and indirect light, due to its triple layered opal glass diffuser. The glass is then enclosed in a steel crown giving it a stylish and sculptural appearance. The soft diffused light makes it a great choice for your kitchen, bedroom or living room. It's also ideal displayed above a dining table or kitchen island as a single pendant or in cluster with other Opal Lamella Pendants.