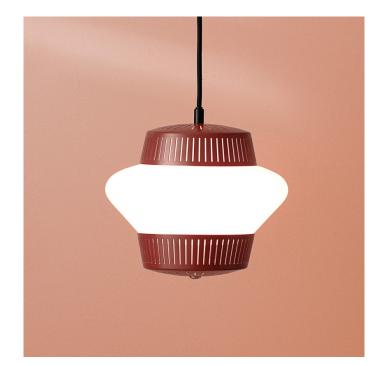

### Arch pendant by Warm Nordic

The Opal Arch pendant's glass is three layered (a choice of the Danish designer Svend Aage Holm-Sørensen) creating a warm indirect light. The final layer of glass is sandblasted to create a soft matt finish with no reflection. A steel sculpture encases the glass and brass details complete the elegance of the Opal Arch pendant.

David

Village Lighting

It can stand beautifully displayed as a single pendant or in a cluster with other Arch pendants.