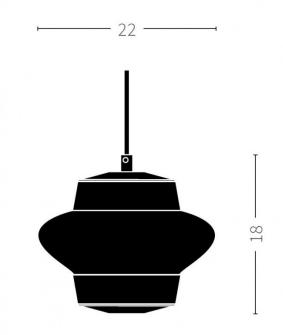

### PRODUCT SPECIFICATION

| Light Source: | 1 x E27 25W max (excluded) |
|---------------|----------------------------|
| IP Code:      | 20                         |
| Dimming:      | Non-dimmable               |
| Dimensions:   |                            |
|               | 18cm height                |