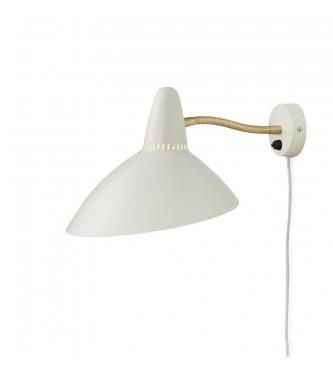

# Warm Nordic Lightsome Wall Light

SOURCE: https://www.davidvillagelighting.co.uk/product/Warm-Nordic-Lightsome-Wall-Light/20100

# Warm Nordic Lightsome Wall Light

A sophisticated light for your home, the Lightsome Wall Light has a large shade allowing the light to flow. A great companion for your bedside or living room. The tiny holes at the top are a signature of the designer, Svend Aage Holm-Sørensen, but also allow for some light to escape creating a delicate pattern of light in the shade.

This wall light cannot be hardwired into the wall but instead includes a cable and plug which needs to be plugged into a socket on the wall below. This is a classic feature of Scandinavian wall lamps which are rarely hardwired.