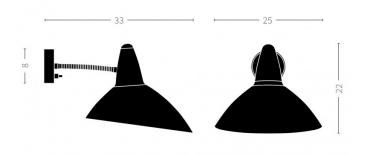

#### PRODUCT SPECIFICATION

Light Source: 1 x E27 25W max (excluded)

IP Code: 20

**Dimming:** Non-dimmable **Dimensions:** 25cm width

33cm depth 22cm height