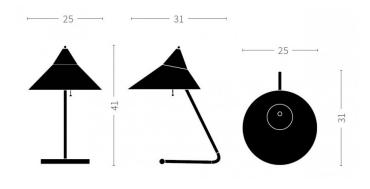

#### PRODUCT SPECIFICATION

Light Source: 1 x E14 25W max (excluded)

IP Code: 20

**Dimming:** Non-dimmable

Dimensions: Ø25cm

31cm depth 41cm height

For all sales and technical enquiries, please contact:

+44 (0)114 263 4266