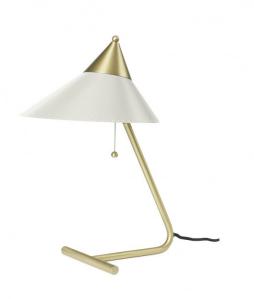

## Warm Nordic Brass Top table lamp

Another timeless piece by Danish designer Svend Aage Holm-Sørensen, the Brass Top table lamp has solid brass details with a choice of 2 colours for the lacquered steel shade. The attention to detail makes the Brass Top a designer light for your home. The lamp features a small brass ball at the top of the brass cap, balanced by the brass ball on the lamp's switch.

It also features, the tiny holes on the shade, one of Svend's signatures, which add another dimension to the lighting effect.