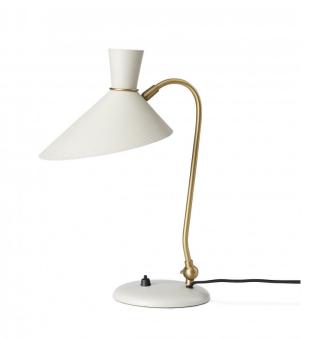

# **Warm Nordic Bloom Table Lamp**

LA6003

SOURCE: https://www.davidvillagelighting.co.uk/product/Warm-Nordic-Bloom-Table-Lamp/20093

#### PRODUCT DESCRIPTION

Designer: Svend Aage Holm-Sørensen

## **Bloom Table Light by Warm Nordic**

Internationally aclaimed, Danish designer Svend Aage Holm-Sørensen is behind the Bloom collection, which includes this petite designer light. A table lamp with a classic 1950s design making it a beautiful item to decorate your window ledge or desk. The openings on the shade, a characteristic of Svend's designs, add another dimension to the light.