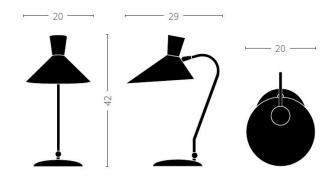

#### PRODUCT SPECIFICATION

Light Source: 1 x E14 25W max (excluded)

IP Code: 20

**Dimming:** Non-dimmable **Dimensions:** Ø20cm shade

42cm height 29cm depth

250cm cable length

For all sales and technical enquiries, please contact: