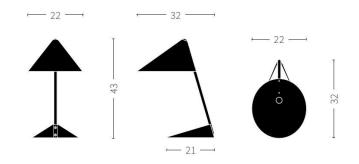

#### **PRODUCT SPECIFICATION**

| Light Source: | 1 x E14 25W max (excluded)                                                   |
|---------------|------------------------------------------------------------------------------|
| IP Code:      | 20                                                                           |
| Dimming:      | Non dimmable.                                                                |
| Dimensions:   | Ø22cm shade<br>32cm depth<br>43cm height<br>Ø21cm base<br>250cm cable length |