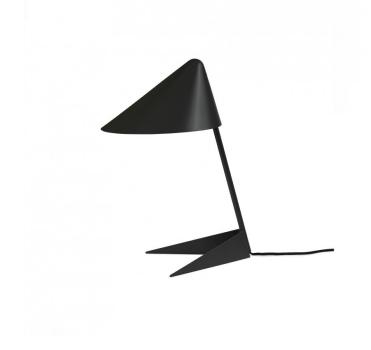

## Warm Nordic Ambience Table Lamp

Designed by Svend Aage Holm-Sørensen in 1954, the Ambience table lamp radiates that 1950s look. The wide and asymmetric shade emits a soft, beautiful light. An indispensable item for your home, either to decorate your living room or use as reading light on your desk.

The Ambience table lamp is available in plentiful colours to match your home decoration and personal taste.