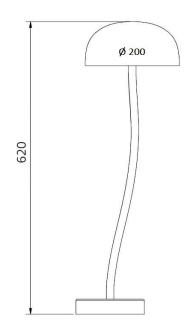

The Curve Large table lamp comes with a shade in three sizes (Ø15 cm/H: 59.8 cm, Ø20 cm/H:62 cm, Ø30 cm /H:67 cm). And you can have a choice of colour with green or white glass, or a metal shade in white, pigeon blue, green and ivory. **Please** contact us for further information on pricing.

#### PRODUCT SPECIFICATION

Light Source: 8W, 3000K, 337 lumens

IP Code: 20

**Dimming:** On/off switch on the cable

Dimensions: Ø 20 cm shade

62 cm height

For all sales and technical enquiries, please contact: