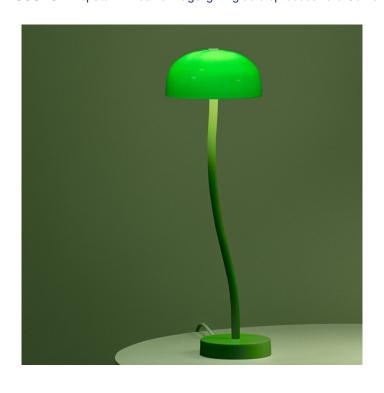

## Zero Curve LED Large table lamp

A bold design by the Swedish group FRONT, the Curve Large table lamp has a fluid like stem that looks as if it's moving and the green colour gives it an organic, nature effect, as if you're deep into the forest. A beautiful choice for your living room, window stool or desk.

The Curve Large table lamp comes with a shade in three sizes (Ø15 cm/H: 59.8 cm, Ø20 cm/H:62 cm, Ø30 cm /H:67 cm). And you can have a choice of colour with green or white glass, or a metal shade in white, pigeon blue, green and ivory. **Please** contact us for further information on pricing.