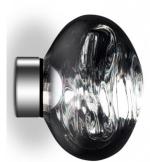

## Tom Dixon Melt Mini LED Surface Light

Compressed, squeezed, distorted and squashed into a flatter shape, Melt's astonishing glow has found new uses on walls and ceilings. The Tom Dixon Melt is unmistakable with its metallised effect; this latest development of Melt is now designed to be mounted on any surface as a wall light. Also available in a larger size, this Mini Melt Surface light comes with a custom-made LED ring, made by Tom Dixon.

A new opal finish was introduced in 2024, avoiding a metalised finish and instead opting for a subtle finish that is reminiscent of natural pearls. This variation is available with either a silver or gold wall mount. The Tom Dixon Melt Collection also includes pendants in two sizes, multiple canopy options, a floor lamp and wall lights.