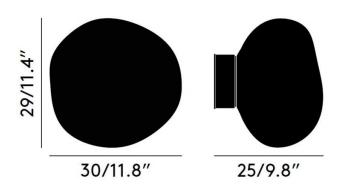

#### PRODUCT SPECIFICATION

Light 6W, 3000K, 800 Lumens

IP Code:

Source:

44

Dimming: Dimmable using leading edge and trailing edge

(Triac).

Dimensions: Width: 30cm

Height: 29cm Depth: 25cm

For all sales and technical enquiries, please contact:

+44 (0)114 263 4266

info@davidvillagelighting.co.uk

www.davidvillagelighting.co.uk