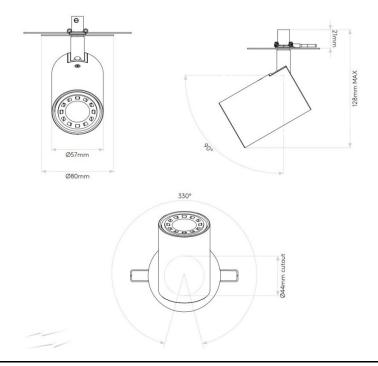

## **Astro Ascoli Recessed Light**

Another addition to the Ascoli family, the single Recessed light has a sleek and subtle design and is ideal for all rooms in your house, including bathrooms (zone 3). The spotlight can be tilted up to 90° or rotate it 330°. A suitable bedside table, or as a ceiling light with directional light you can adjust.

#### PRODUCT SPECIFICATION

Light Source: 1 x Max 6W LED GU10 (excluded)

IP Code: 20

**Dimming:** Dimmable via mains phase dimming.

Dimensions: Ø8cm

Height: 12.8cm Depth: 2.1cm

For all sales and technical enquiries, please contact: