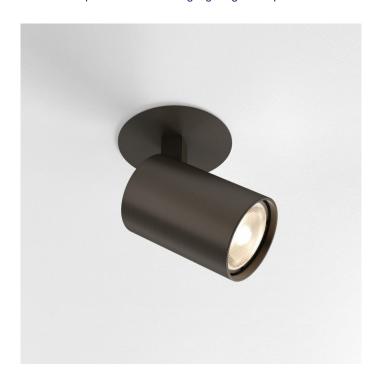

## **Astro Ascoli Recessed Light**

Another addition to the Ascoli family, the single Recessed light has a sleek and subtle design and is ideal for all rooms in your house, including bathrooms (zone 3). The spotlight can be tilted up to 90° or rotate it 330°. A suitable bedside table, or as a ceiling light with directional light you can adjust.