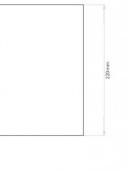

#### **PRODUCT SPECIFICATION**

20

Light Source: 2 x Max 6W GU10 LED (excluded)

IP Code:

**Dimming:** Dimmable via mains phase dimming.

Dimensions: Height: 22cm

Width: 14cm Depth: 7.1cm

David