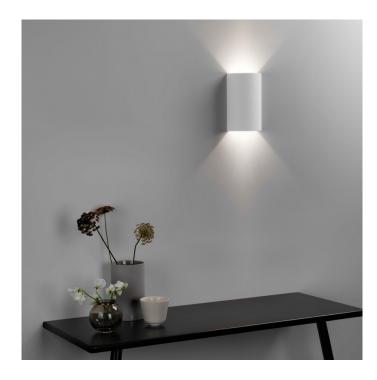

## Astro Serifos 220 Wall Light

A discrete and minimalistic wall light, the Serifos 220 is ideal for all spaces, private or public. The light takes two bulbs, providing both uplight and downlight.

The material is plaster and by default is available in white, but it can be painted as you wish, following the <u>painting guide</u> provided by Astro. Suitable for interior spaces, including bathrooms (zone 3) as indicated by an IP20 rating.

#### **PRODUCT SPECIFICATION**

20

Light Source: 2 x Max 6W GU10 LED (excluded)

IP Code:

**Dimming:** Dimmable via mains phase dimming.

Dimensions: Height: 22cm

Width: 14cm Depth: 7.1cm

David