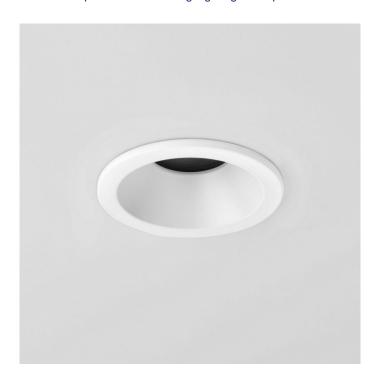

## Minima Round IP65 by Astro

The Minima Round IP65 is an ideal recessed light for the bathroom (rated Zone 1, 2 and 3). A minimal and discreet design made of aluminium with a matt white or matt black finish.

#### PRODUCT SPECIFICATION

Light Source: 1 x Max 50W GU10 (excluded)

IP Code: 65

**Dimming:** Dimmable via mains phase dimming.

Dimensions: Ø8.5cm

Depth: 11cm

For all sales and technical enquiries, please contact: