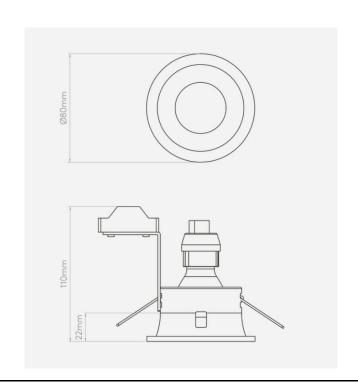

#### PRODUCT SPECIFICATION

Light Source: 1 x Max 50W GU10 (excluded)

IP Code: 65

**Dimming:** Dimmable via mains phase dimming.

Dimensions: Ø8.5cm

Depth: 11cm

For all sales and technical enquiries, please contact: