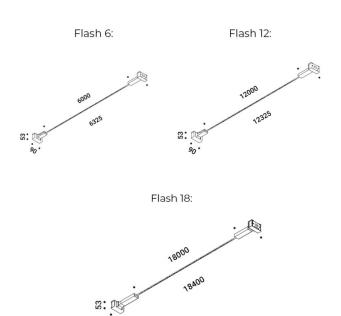

## Davide Groppi Flash LED Ceiling/Wall Light

Davide Groppi Flash LED Ceiling/Wall Light is a modern lighting solution that utilises LED technology and produces a direct downlight. The structure features thin 0.9cm wide steel strips that stretch across up to 18 meters in length, this LED strip is fastened to two surfaces utilising a metal wall/ceiling mount and can be connected wall to wall or wall to ceiling.

#### **PRODUCT SPECIFICATION**

Light Source:Flash 6: 57W, 3000K, 6708 Lumens<br/>Flash 12: 114W, 3000K, 13416 Lumens<br/>Flash 18: 171W, 3000K, 20124 LumensIP Code:20Dimensions:Flash 6:<br/>Length: 600cmFlash 12:<br/>Length: 1200cmFlash 18:<br/>Length: 1800cm