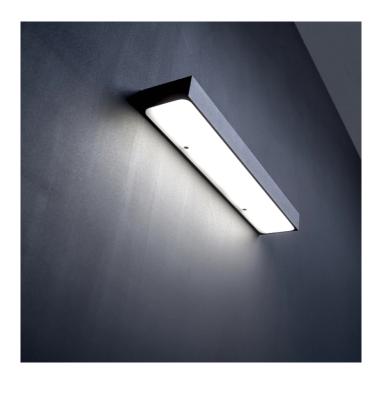

## **Davide Groppi Linet LED Wall** Light

SOURCE: https://www.davidvillagelighting.co.uk/product/Davide-Groppi-Linet-LED-Wall-Light/20025

### **Davide Groppi Linet Wall Light**

We currently have limited stock of this item in our Clearance section.

Davide Groppi Linet Wall Light was designed in 2014 by Omar Carraglia. The luminaire is a pure structure, a simple container for the light source. Linet Wall is a single-emission lamp with light directed downwards. Incorporating the Linet Wall Light into any space creates an architectural element.

Linet Wall Light was designed to add a touch of sophistication and luxury to any space, be it a residential or a commercial establishment. The wall light can be displayed independently or sequentially across a long hallway for a dramatic and luxurious aesthetic. Linet Wall Light has been designed in minimalistic two colourways: black and white.