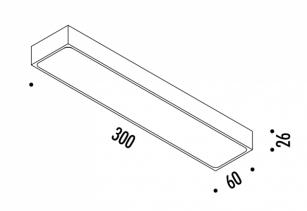

Dimensions: Length: 30cm

Depth: 6cm Height: 2.6cm

For all sales and technical enquiries, please contact:

+44 (0)114 263 4266

info@davidvillagelighting.co.uk

www.davidvillagelighting.co.uk