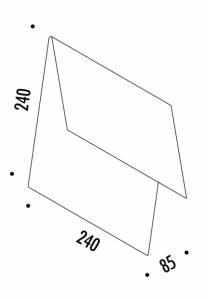

#### PRODUCT SPECIFICATION

LA5961

| Light<br>Source: | 18W 3000K 1930 Lumens                                                                                                      |
|------------------|----------------------------------------------------------------------------------------------------------------------------|
| IP Code:         | 20                                                                                                                         |
| Dimming:         | Dimmable via Dali/1-10V dimming systems.<br>Please consult your electrician, additional wiring<br>may be required on site. |
| Dimensions:      | Width: 24cm<br>Length: 24cm<br>Depth: 8.5cm                                                                                |