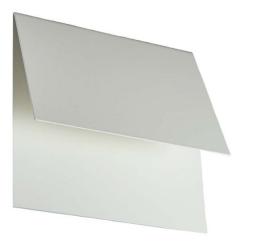

# **Davide Groppi Folder Wall Light**

Davide Groppi Folder Wall Light was designed by 967 Designs in 2013. Its unique folder-shaped design was the motivation for the title. The minimalistic understated design is a testament to its remarkable craftsmanship by the experts at 697 Designs. Folder is a masterpiece of form and function, blending style and practicality to offer a truly adaptable lighting solution for any environment.

Folder Wall Lights structure is built from a sheet of metal which has been folded and sprayed with a matte white finish. The structure can be staged in all directions without any direct glare for gentle illumination. Folder Wall Light uses a modern lighting solution that utilises LED technology and produces clear and even light.