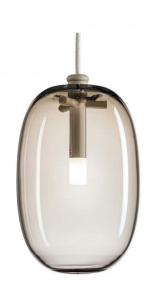

## Orsjo Belysning Pebble Elongated Suspension Light

The Elongated Pebble suspension light is made from hand blown glass, ensuring each light is unique. Designed by Joel Karlsson, this truly is a statement piece. Karlsson drew inspiration from French designer, Serge Mouilles. The glass emits an atmospheric and glimmering blanket of light - great for dining areas and even hotel lobbies.

These lights look great either independently or clustered together as a group, you can play with both colour and shape to create a personalised feature. Hung at different heights, the two colour options compliment each other beautifully.