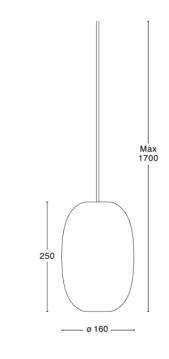

#### PRODUCT SPECIFICATION

Light Source: 1 x Max 2.5W G9 LED (included)

IP Code: 20

**Dimming:** Dimmable via mains phase dimming.

Dimensions: Shade: Ø16cm

Shade Height: 25cm Maximum Drop: 170cm

For all sales and technical enquiries, please contact: