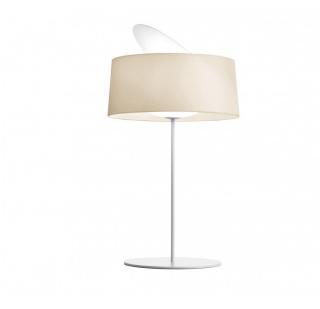

### Modoluce Disk Table Lamp

The direction of the light can be modified by tilting the metal disc inside the lamp. The Disk table lamp allows you to liberate light and create new and ever changing atmospheres.

#### **PRODUCT SPECIFICATION**

Light Source: 1 x Max 70W E27 (excluded) IP Code: 20 Dimensions: Ø43cm shade 65cm height