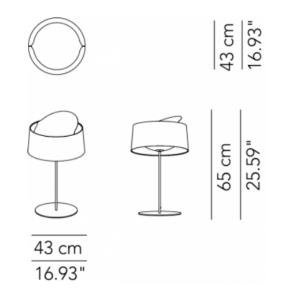

#### **PRODUCT SPECIFICATION**

Light Source: 1 x Max 70W E27 (excluded) IP Code: 20 Dimensions: Ø43cm shade 65cm height