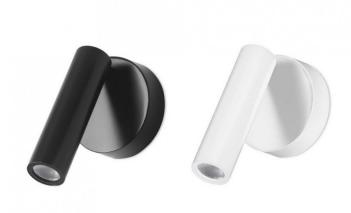

## PRODUCT DESCRIPTION

Light Attack Solina Wall Light

A minimal and adjustable design, the Solina wall light, can be rotated by 360°. The structure is made of aluminium and is available in two finishes, black and white. Ideal for spaces in need of frontal and downlighting, the Solina adds a deco-tech touch in its surroundings.

The Solina wall light stands beautifully on its own but is also ideal for multiple installations.