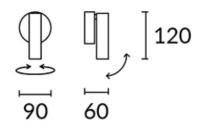

## PRODUCT SPECIFICATION

Light Source: 7.5W, 3000K, 584lumens

IP Code: 20

Dimensions: 6 cm depth

12 cm height Ø 3 cm

For all sales and technical enquiries, please contact:

+44 (0)114 263 4266

info@davidvillagelighting.co.uk