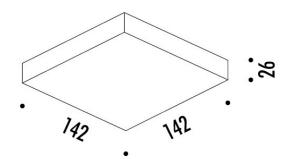

#### PRODUCT SPECIFICATION

| Light Source: | 18W, 3000K, 1180lumens     |
|---------------|----------------------------|
| IP Code:      | 20                         |
| Dimming:      | Dimmable via Triac dimming |
| Dimensions:   | 142 x 142 x 26mm           |