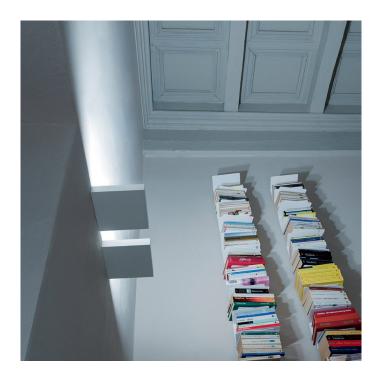

### **PRODUCT DESCRIPTION**

The Sol 1 Wall Light, designed by Omar Carraglia and Davide Groppi.

We currently have limited stock of this item in our Clearance section.

Sol 1 is a square wall light which can be applied either as an uplight or down-light. Available in Black or White. A halogen lamp version is also available, please contact us for more details.

Please note: main image shows 2 units, price is for 1 unit.