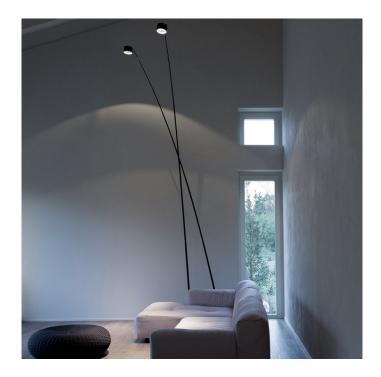

#### PRODUCT DESCRIPTION

Davide Groppi Sampei Floor Light 290cm.

The Sampei is a range of tall and slender floor lamps with an LED head suspended high above on a slender arching rod, providing overhead downward light.

This is the third largest in the range. The Sampei Floor Light stands alone as a single statement piece but is also ideal for placing in pairs for additional impact.

Metal and fiberglass structure available with either a matt white or matt black finish.

Available in 4 sizes: 230, 260, 290 and 440cm tall (please contact us to purchase the 260 or 440cm).

Please note that the main image shows two floor lamps but the price is per individual floor lamp .