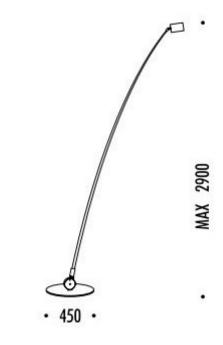

ding overhead downward light.

This is the third largest in the range. The Sampei Floor Light stands alone as a single statement piece but is also ideal for placing in pairs for additional impact.

Metal and fiberglass structure available with either a matt white or matt black finish.

Available in 4 sizes: 230, 260, 290 and 440cm tall (please contact us to purchase the 260 or 440cm).

Please note that the main image shows two floor lamps but the price is per individual floor lamp .

### PRODUCT SPECIFICATION

davide groppi

LA6464/290

| Light Source: | 21W, 3000K, 1726 lumens          |
|---------------|----------------------------------|
| IP Code:      | 20                               |
| Dimming:      | In line dimmer included on cable |

Dimensions: Height: 290cm Base Width: 45cm





#### For all sales and technical enquiries, please contact:

+44 (0)114 263 4266 info@davidvillagelighting.co.uk www.davidvillagelighting.co.uk