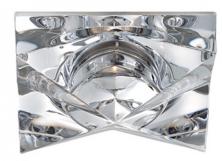

# **Fabbian Cindy Recessed Light**

The Fabbian Cindy Recessed Light is a simple but dramatic lighting solution. This recessed light was designed by Pamio Design, who wanted to create something more unique than a traditional recessed light, Cindy is crafted from Transparent 24% crystal glass, and the diffuser creates playful and unique lighting patterns across the ceiling.

This contemporary lighting solution can be utilised in almost any modern setting, whether commercial or residential, and due to the IP44 rating can even be used in bathrooms. On its own, it is the perfect solution for illuminating entrance-ways and hallways, while more than one will bathe living rooms, studies and dining rooms in a strong diffused light.