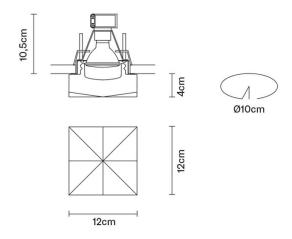

### PRODUCT SPECIFICATION

Light Source: 1 x Max 50W GU10 LED (excluded)

IP Code:

Dimming: Dimmable via mains phase dimming.

Dimensions: Width: 12cm

Length: 12cm Depth: 4cm