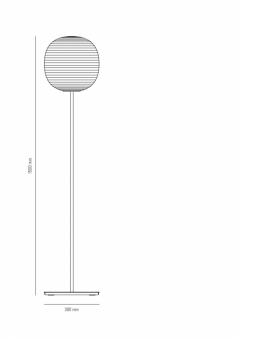

#### PRODUCT SPECIFICATION

Light Source: 1 x Max 11W E27 LED Dimmable (excluded)

IP Code: 20

**Dimming:** In-line dimmer included on the cable.

Dimensions: Ø30cm

Height: 150cm

For all sales and technical enquiries, please contact: