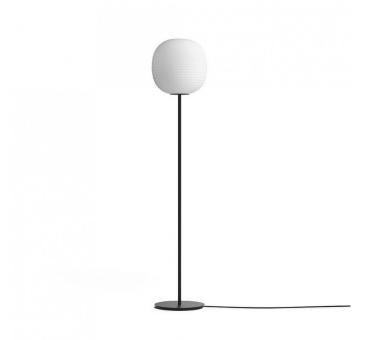

## **New Works Lantern Floor Lamp**

Inspired by a traditional Chinese rice paper lamp, the Lantern Floor Lamp by New Works was designed by Torbjorn Andersson and Espen Voll - the co-founders of Anderssen & Voll. The sophisticated floor lamp becomes a centrepiece in the room, with a textured frosted glass diffuser which perches atop a slender steel base. Lantern combines an old shape with new materials, appreciating the classic design whilst still allowing it to adapt to contemporary interiors.

This simplistic design adds a touch of elegance to your space, emitting warm, ambient illumination. This floor lamp is a beautiful addition to living rooms, bedrooms and hallways in residential spaces. It can also be appreciated in commercial settings, especially hotels, libraries, restaurants and bars.

#### PRODUCT SPECIFICATION

Light Source: 1 x Max 11W E27 LED Dimmable (excluded)

IP Code: 20

**Dimming:** In-line dimmer included on the cable.

Dimensions: Ø30cm

Height: 150cm

For all sales and technical enquiries, please contact: