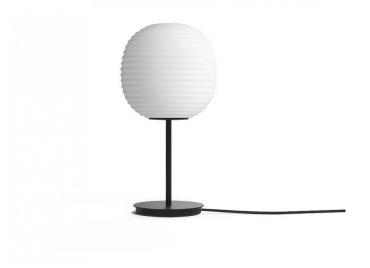

## New Works Lantern Table Lamp

Designed by Anderssen & Voll, the Lantern Table Lamp is available in two sizes and boasts a similar structure to the Floor Lamp. A classic design, inspired by the Chinese rise paper lanterns the New Works Lantern is made of frosted opal glass but still replicates that weightless glow of the traditional lanterns. Lantern combines the old and the new, utilising a classic design with modern materials, the textured glass shade emits a diffused illumination, perfect for spaces of relaxation.

The New Works Lantern Table Lamp is a beautiful addition to your bedroom, living room, reading nook or even kitchen. It can also be utilised in larger spaces in the commercial sector such as bars, restaurants, hotels and shop counters.