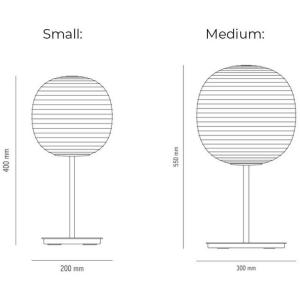

#### PRODUCT SPECIFICATION

| Light<br>Source: | Small: 1 x Max 7W E14 LED Dimmable<br>(excluded)<br>Medium: 1 x Max 11W E27 LED Dimmable<br>(excluded) |  |
|------------------|--------------------------------------------------------------------------------------------------------|--|
| IP Code:         | 20                                                                                                     |  |
| Dimming:         | In-line dimmer included on the cable.                                                                  |  |
| Dimensions:      | Small:<br>Ø20cm<br>Height: 40cm                                                                        |  |
|                  | <b>Medium:</b><br>Ø30cm<br>Height: 55cm                                                                |  |