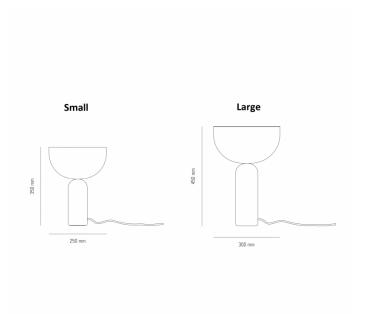

#### PRODUCT SPECIFICATION

Light Source: Small - 1 x Max 7W E14 LED (excluded)

Large - 1 x Max 11W E27 LED (excluded)

IP Code:

**Dimming:** In-line on/off switch included on cable.

**Dimensions:** Small

Ø25cm Height: 35cm

Large Ø30cm Height: 45cm

Cable Length: 180cm