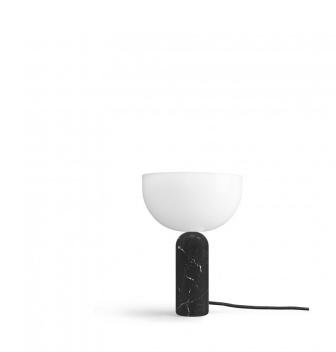

## **Kizu Table Lamp by New Works**

We currently have limited stock of this item in our Clearance section.

An iconic and bestselling table lamp from New Works, the Kizu table light perfectly shows how differences in design can work symbiotically, this structural lighting solution combines two bold forms and results in a beautiful lamp. Designed by Lars Tornoe, the Kizu Table Lamp boasts a lightweight, domed white lampshade that sits atop a heavy marble base, looking perfectly balanced and centred. The simple acrylic shade contrasts beautifully with the marble base, highlighting the details in the natural material. This dome diffuser encompasses the light source and provides soft illumination, creating a calming ambience that is inviting and alluring.

The Kizu table lamp is available in a range of colours, and is available in either a small or large size. This table light comes with a dimmer switch so you can create the best atmosphere for your space, and the elegant and stylish aesthetic will look fantastic in any interior. The Kizu Table Lamp adds a classic touch to your living area, bedroom, hallway or dining space. It can also be a gorgeous way to illuminate intimate commercial spaces such as restaurants, bars or hotel lobbies. The New Works Kizu is also available as a Portable Lamp, offering a lighting solution that can be easily transported from room to room.