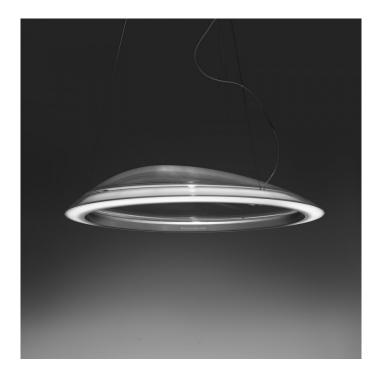

# Ameluna Suspension App compatible by Artemide

An iconic and unique design was created from the collaboration of Artemide and Mercedes-Benz. Both companies have always been human centred, about the experience and interaction. Ameluna's name comes from combining Artemide, Mercedes-Benz and luna, which in Italian means moon. This masterpiece is a distinct suspension light, with a transparent body and an aluminium frame. The Ameluna App Compatible is controlled via the Artemide App, allowing to change light intensity. Ameluna suspension light is available as <u>standard version</u> (dimmable via Push) and <u>Ameluna RGB</u> which is controlled via the App and you can adjust the intensity and colours.