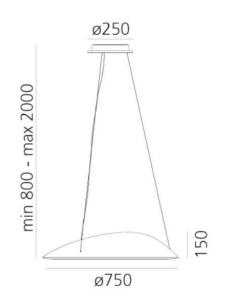

### PRODUCT SPECIFICATION

Artemide

LA4447/APP

| Light<br>Source: | 41W, 3000K, 4231 lumens                                                                                                                              |
|------------------|------------------------------------------------------------------------------------------------------------------------------------------------------|
| IP Code:         | 20                                                                                                                                                   |
| Dimming:         | Push to make/ switch dimming and dimmable via<br>the Artemide APP. Please consult your<br>electrician, additional wiring may be required on<br>site. |
| Dimensions:      | Ø 75 cm<br>15 cm Height<br>Ø 25 cm Ceiling rose                                                                                                      |