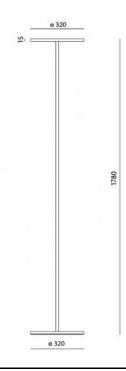

#### PRODUCT SPECIFICATION

Light 44W, 2700K, 3266 lumens or 44W, 3000K, 3492

Source: lumens IP Code: 20

Dimming: Integrated touch dimmer included on the product.

Dimensions: 183.1 cm height

Ø 32 cm base

For all sales and technical enquiries, please contact: