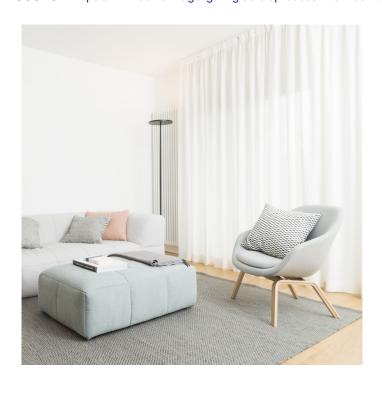

## **Artemide Athena Floor Lamp**

A minimal and timeless floor lamp, Athena is composed of two identical discs and slim stem. The design allows the Athena floor lamp to blend in with any background and decor. Naoto Fukasawa designed the lamp for Italian designer brand Artemide. Naoto's design emit a sublime beauty ingrained with a powerful silence. Athena is available in a white or black finish, and is suitable for both public and private environments.