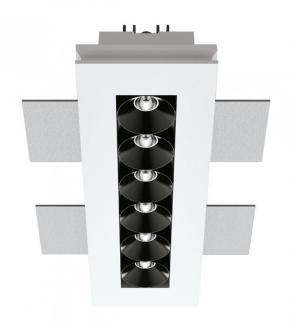

## PRODUCT DESCRIPTION

GYP/Line 6

Light Attack Gyp-Line-6 recessed ceiling plaster-in unit.

Trimless multi-optical spot, with magnetic fixing, gypsum frame for a complete ceiling integration, six cells.

Light source: 6 x LED 2Watt 1074 Lumens 3000K