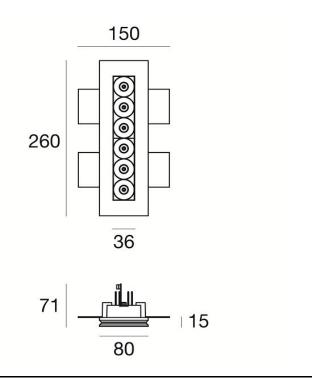

## PRODUCT SPECIFICATION

Light Source: 6x 2w LED 3000K 1074 Lumens

IP Code: 20

**Dimming:** Dimmable via mains phase dimming.

Dimensions: 26cm length

15cm width

For all sales and technical enquiries, please contact: