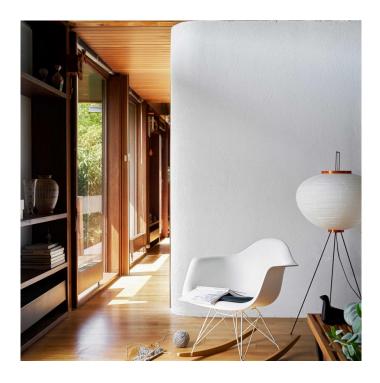

### **PRODUCT DESCRIPTION**

Vitra Akari 10A Floor Lamp

Part of the Akari Light Sculptures, the 10A is designed by Isamu Noguchi, 1951, and made with white washi paper, bamboo and steel wire structure with painted steel wire legs.

David

Village Lighting

The Akari Light Sculptures (1951) by Isamu Noguchi are a series of luminaires, handcrafted from traditional washi paper by Japanese artisans. 'The harshness of electricity is ... transformed through the magic of paper back to the light of our origin – the sun.' (Noguchi).