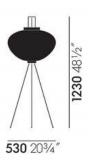

#### PRODUCT SPECIFICATION

**IP Code:** 20

| Dimming:    | Non dimmable light source included<br>Product is dimmable with alternative light source |
|-------------|-----------------------------------------------------------------------------------------|
| Dimensions: | 123 cm height<br>53 cm width                                                            |