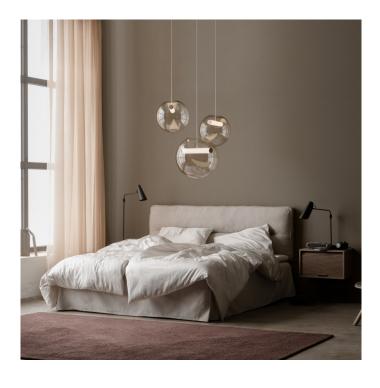

### **Northern Reveal Pendant**

Reveal's smooth curves and unembellished surfaces are hallmarks of Scandinavian design, and they connect to glassblowing traditions around the world. We've enlisted master craftsmen to transform molten glass into perfect, hollow spheres, making each one of Reveal's shades unique. The designer fused contemporary style and traditional craftsmanship, while also finding expression for elegance and simplicity. The light was pared down to the essentials to create a new relationship between structure, shade and light source.

The shade is held in place by the LED light tube inside it, which is poised in a vertical position to hold it securely overhead. Reveal's subtle tones reflect the pale colours of the Nordic dawn and the shimmering light found at the Norwegian coast. Available in 2 sizes, small or large.