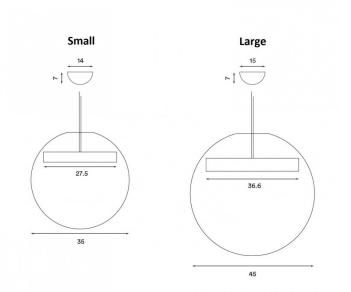

#### PRODUCT SPECIFICATION

Light Source: 10W, 3000K, 900 Lumens

IP Code: 20

**Dimming:** Dimmable via mains phase dimming.

Dimensions: Small:

Shade: Ø35cm Light Source: 27.5cm

Ceiling Canopy: Ø14cm x 7cm#

Cable Length: 370cm

Large:

Shade: Ø45cm Light Source: 36.6cm

Ceiling Canopy: Ø15cm x 7cm

Cable Length: 370cm