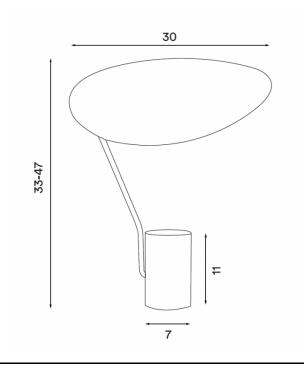

#### PRODUCT SPECIFICATION

Light Source: 1 x Max 6W LED GU10 (excluded)

IP Code: 20

**Dimming:** In line on/off switch included on cable.

Dimensions: Width: 30cm

Height: 33-47cm Base: Ø7cm x 11cm Cable Length: 200cm