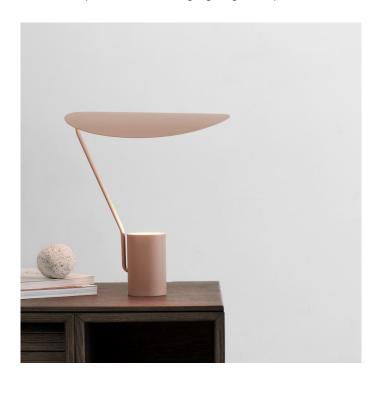

### **Northern Ombre Table**

Ombre is a multifaceted design, comprised of a compact base, a LED light source and an adjustable shade. Ask the designer about Ombre's essentials and he'll explain that there are only two: shadow and light. The interplay between them starts with the light source, which projects white light upwards from the base directly onto the shade.

Inspired by the shape of a tree leaf, the adjustable shade captures the light in its contours and reflects it onto the surrounding surfaces. The base and shade are made in steel and seamlessly powder coated in matt black or beige.