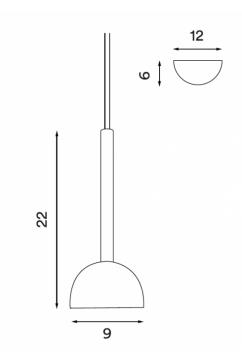

#### PRODUCT SPECIFICATION

Light Source: 6W, 3000K, 550 Lumens

IP Code: 20

**Dimming:** Dimmable via mains phase dimming.

**Dimensions:** Shade: 9cm

Length: 22cm

Cable Length: 370cm

For all sales and technical enquiries, please contact: