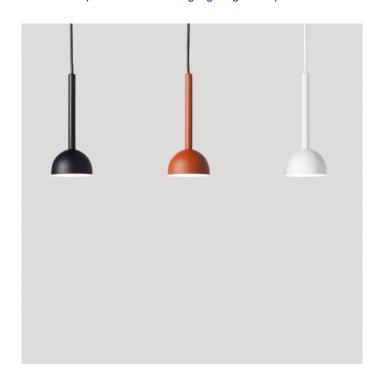

### **Blush LED Pendant by Northern**

The Blush pendant complements the Blush wall lamp with a design that reflects its understated style and colourful character. Together, the two lights form a series that can coordinate with each other to create a single lighting scheme. The Blush pendant looks beautiful in a bedroom or a reading area.