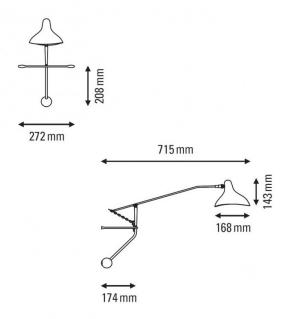

#### PRODUCT SPECIFICATION

Light Source: 3.5W, 2673K, 303 lumens

IP Code: 20

**Dimming:** In line on/off switch included on cable

Dimensions: Ø16.8cm shade

14.3cm shade height71.5cm depth from wall

27.2cm width 230cm cable length