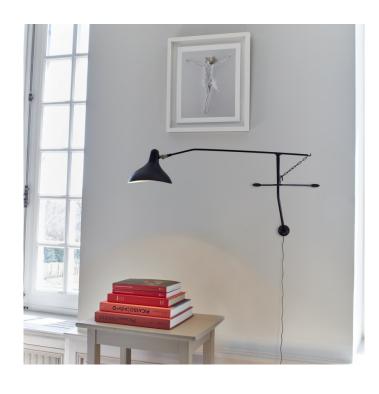

# Mantis BS2 Mini LED Wall Light by DCW éditions

The mini version of the <u>BS2 wall light</u>, the Mantis BS2 Mini has integrated LED technology and adjustability for a useful lighting solution. Inspired by the praying mantis, Bernard Schottlander originally designed this wall lamp in 1951 alongside others from the <u>Mantis collection</u>.

Available in a black satin finish, the Mantis BS2 Mini wall lamp can be used for a wide range of uses, whether you want to create a nice atmosphere in your dining room or need a handy task light in your office. The wall light has a moveable lampshade and can have its height adjusted by using the chain located on the wall base. A timeless classic that will endure many years, this LED wall light will look stylish and unique in any interior.