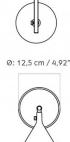

#### PRODUCT SPECIFICATION

Light Source: 5W, 2700K, 181 Lumens

IP Code: 20

**Dimming:** In line dimmer switch included on cable.

Dimensions: Shade: Ø12cm

Depth: 18cm Height: 19.6cm Wall Mount: Ø12.5cm Cable Length: 200cm