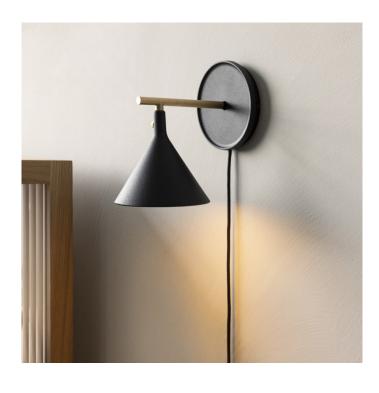

## Audo Copenhagen Cast Sconce Wall Lamp

Continuing the Cast pendant's graphic expression, the Cast Sconce Wall Lamp also incorporates new components to establish a distinct identity. So while it can beautifully complements the rest of the <a href="Audo Copenhagen Cast collection">Audo Copenhagen Cast collection</a>, the wall lamp can also hang comfortably on its own, bringing a glare-free and soft glow to any interior. The lampshade is made from beautiful cast aluminium supported by an elegant brass arm. The textured finish of the shade and the smooth finish of the arm creates a stunning contrast that is both alluring and subtle.

The Cast Sconce wall light features a PMMA diffuser, which conceals the integrated LED light source for an evenly-spread illumination. This efficiency makes the wall light perfect for use in hallways, lounges, corridors, foyers and many more to create a cosy ambience. The minimalist nature of the design also makes it wonderful for use in multiple. Available in black with brass details.

The Cast Sconce light is supplied with a cable and plug so needs to be installed near a socket. Alternatively you can take off the cable to hard-wire into the mains electricity.