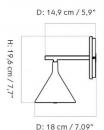

#### PRODUCT SPECIFICATION

Light Source: 5W, 2700K, 181 Lumens

IP Code: 20

**Dimming:** In line dimmer switch included on cable.

Dimensions: Shade: Ø12cm

Depth: 18cm Height: 19.6cm Wall Mount: Ø12.5cm Cable Length: 200cm