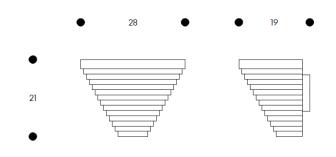

## PRODUCT SPECIFICATION

IP Code: 20

Dimming: Dimmable via mains phase dimming

Dimensions: 28 cm diameter

21 cm shade height 250 cm cable length

For all sales and technical enquiries, please contact:

+44 (0)114 263 4266