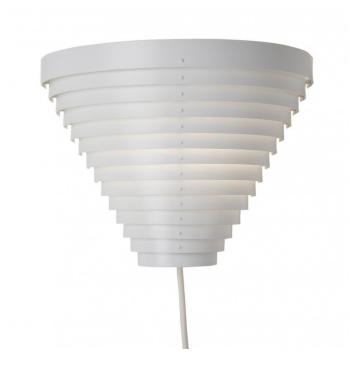

## PRODUCT DESCRIPTION

Artek A910 Wall light

This timeless and elegant design is popular in both public buildings and private homes. With structural echoes of Alvar Aalto's other lighting designs, its shade consists of thin metal sheets arranged in a staggered circular formation. Designed as a wall light, the A910 affixes to vertical surfaces and brings a brighttoned warmth to a room. The original model for this wall light was created during the period Aalto was designing lighting for the National Pensions Institute, Helsinki in the 1950s.

Can be mounted as uplight or downlight