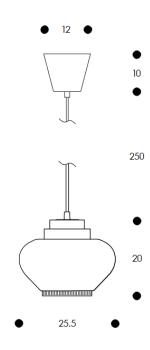

## PRODUCT SPECIFICATION

Light Source: 1 x max 12W E27 (excluded)

IP Code:

Dimming: Dimmable via mains phase dimming

**Dimensions:** 25.5 cm diameter

20 cm shade height 250 cm cable length

For all sales and technical enquiries, please contact: