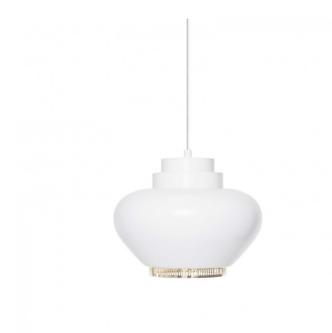

## PRODUCT DESCRIPTION

Artek A333 Turnip Pendant

The A333, known as the "Turnip" for its organic shape, combines elegance with simplicity to stunning effect. When in use, light emerges through the circular recesses near the top of the lampshade, serving to emphasise the pendant light's rounded form. Simple yet sculptural, "Turnip" is beautiful lit or unlit.

## PRODUCT SPECIFICATION

Light Source: 1 x max 12W E27 (excluded)

IP Code:

Dimming: Dimmable via mains phase dimming

**Dimensions:** 25.5 cm diameter

20 cm shade height 250 cm cable length

For all sales and technical enquiries, please contact: