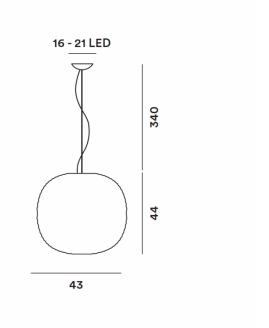

#### PRODUCT SPECIFICATION

Light Source: 1 x E27 LED 21W max (included by Foscarini)

IP Code: 20

Dimming: Dimmable via Triac dimming

Dimensions: Ø43cm shade

44cm shade height 340cm drop

For all sales and technical enquiries, please contact: