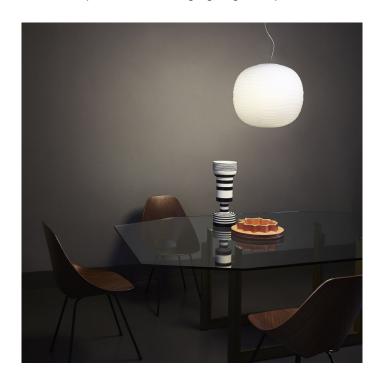

## **Gem Pendant Light by Foscarini**

The Gem pendant light is an elegant and beautiful light designed by duo Ludovica and Roberto Palomba. Made from blown glass, the shade has an interesting texture and aesthetic that makes it visually stunning and graphic. The lampshade diffuses the light source, creating a warm glow that will spread far in the room.

The Gem pendant is available with 3 finishing colours, white, graphite or gold, used on the ceiling canopy and top of the lampshade. This luxurious and timeless pendant is perfect for use in many settings, whether used singularly or in multiple. Suitable for homes and commercial interiors, pair with the <a href="Gem table lamp">Gem table lamp</a> for a consistent design scheme.