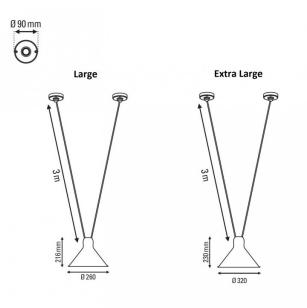

The Les Acrobates De Gras No. 323 Conic suspension is available in 2 sizes, large or extra large and in 7 finishes, yellow, red, black, copper, blue, black/copper interior and raw copper. The suspension lamp provides downward directed light and so is perfect for hanging over surfaces, whether in a professional setting or in the home. A chic and timeless fixture that will look stunning in any interior.

#### PRODUCT SPECIFICATION

Light Source: 1 x max 23W E27 LED (excluded)

IP Code: 20

**Dimming:** Dimmable via mains phase dimming

Dimensions: Large - Ø26cm, H 21.6cm

Extra Large - Ø32cm, H 23cm

Ø9cm ceiling canopies 300cm max. cable length