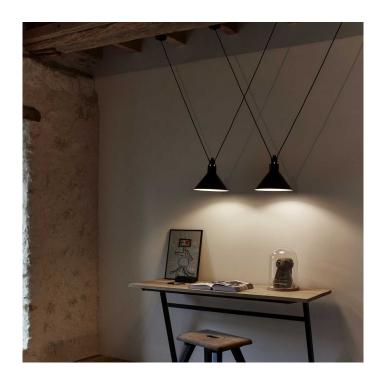

## Les Acrobates De Gras No. 323 Conic Pendant Light by DCW éditions

Inspired by the iconic <u>Lampe Gras collection</u> by Bernard-Albin Gras, the Les Acrobates De Gras No. 323 Conic pendant lamp applies the familiar lampshade to functional and adjustable cables. The pendant light takes after trapeze artists who are suspended in the air gracefully, creating elegant movement on high wires. Similarly the pendant is suspended by two wires that can be placed where you want as only one wire has to be connected to the mains.

The Les Acrobates De Gras No. 323 Conic suspension is available in 2 sizes, large or extra large and in 7 finishes, yellow, red, black, copper, blue, black/copper interior and raw copper. The suspension lamp provides downward directed light and so is perfect for hanging over surfaces, whether in a professional setting or in the home. A chic and timeless fixture that will look stunning in any interior.