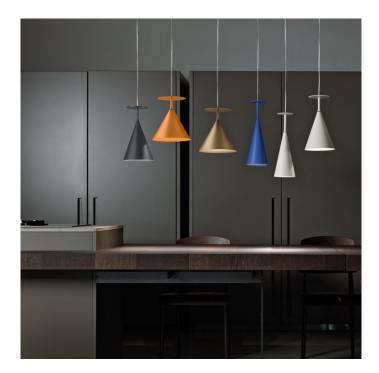

#### PRODUCT SPECIFICATION

Light Source: 1 x Max 28W GU10 (excluded)

IP Code:

Dimming: Dimmable via mains phase dimming.

Dimensions: Single A: Shade: Ø12cm Shade Height: 36cm

20

Single B: Shade: Ø17cm Shade Height: 29cm

Single C: Shade: Ø22cm Shade Height: 23cm

Drop Height: 200cm