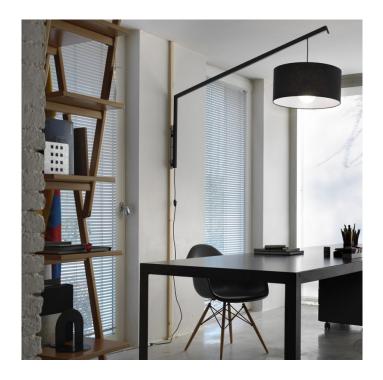

### Modoluce Angelica Medium Wall Light

Matt painted metal structure available in white, or black. Gives a beautiful soft warm light emission. A beautiful edition to any environment.

Available with either a cable and plug or as a hardwired version.

The wall light has a cantilevered arm rotating on the axis by 160 degrees.

Available in white or black with matching cotton shades. Other shade colours available on request.