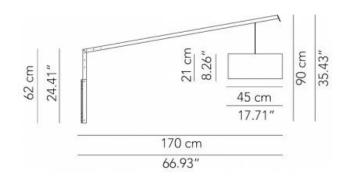

### PRODUCT SPECIFICATION

Light Source: 1 x Max 70W E27 (excluded) IP Code: 20 Dimensions: Shade: Ø4cm

Shade Height: 21cm Depth: 120cm Full Height: 80cm