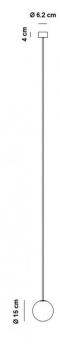

Material: Mouth blown opaline glass Pendant rod length to order

Also available in Ø6.2 cm and Ø12cm ceiling rose. Maximum total drop 2161mm with small ceiling rose. Maximum total drop 2154mm with large ceiling rose

## PRODUCT SPECIFICATION

Light Source: 1 x 3.5W LED G9 (included)

IP Code: 20

**Dimming:** Dimmable via Triac dimming

Dimensions: Ø15 cm

215cm max drop

For all sales and technical enquiries, please contact: