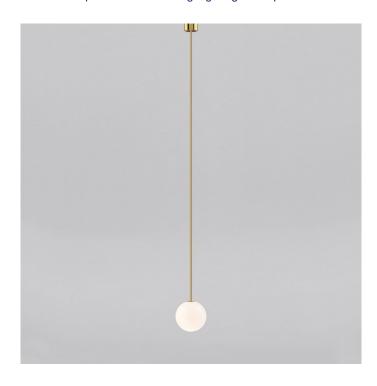

## **Brass Architectural P150 Pendant Light by Michael Anastassiades**

PLEASE NOTE: This pendant requires a specified rod length before purchasing. Please contact us for more information and for placing an order.

Material: Mouth blown opaline glass Pendant rod length to order

Also available in Ø6.2 cm and Ø12cm ceiling rose. Maximum total drop 2161mm with small ceiling rose. Maximum total drop 2154mm with large ceiling rose

## PRODUCT SPECIFICATION

Light Source: 1 x 3.5W LED G9 (included)

IP Code: 20

**Dimming:** Dimmable via Triac dimming

Dimensions: Ø15 cm

215cm max drop

For all sales and technical enquiries, please contact: