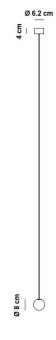

Material: Mouth blown opaline glass Pendant rod length to order

Also available in Ø6.2 cm and Ø12cm ceiling rose. Maximum total drop 2083mm with small ceiling rose. Maximum total drop 2083mm with large ceiling rose

#### PRODUCT SPECIFICATION

Light Source: 1 x 2W G9 LED (included)

IP Code: 20

**Dimming:** Dimmable via Triac dimming

Dimensions: Ø8cm

208cm max drop

For all sales and technical enquiries, please contact:

+44 (0)114 263 4266