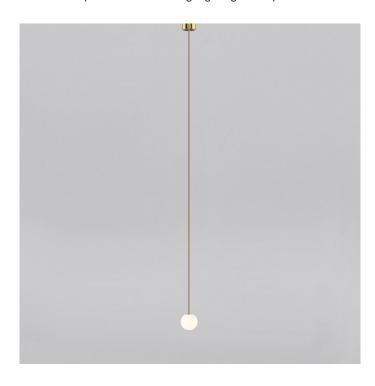

## **Brass Architectural P80 Pendant Light by Michael Anastassiades**

PLEASE NOTE: This pendant requires a specified rod length before purchasing. Please contact us for more information and for placing an order.

Material: Mouth blown opaline glass Pendant rod length to order

Also available in Ø6.2 cm and Ø12cm ceiling rose. Maximum total drop 2083mm with small ceiling rose. Maximum total drop 2083mm with large ceiling rose

#### PRODUCT SPECIFICATION

Light Source: 1 x 2W G9 LED (included)

IP Code: 20

**Dimming:** Dimmable via Triac dimming

Dimensions: Ø8cm

208cm max drop

For all sales and technical enquiries, please contact:

+44 (0)114 263 4266