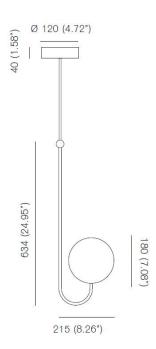

#### Materials:

Satin nickel plated brass, mouth blown Czech glass opaline spheres.

The Single Angle Nickel pendant is rod suspended - the length of the rod is cut to order. The maximum total drop achievable is 2650mm and the minimum total drop is 6867mm.

### PRODUCT SPECIFICATION

Light Source: 1 x 3.5W G9 LED (included)

IP Code: 20

**Dimming:** Dimmable via Triac dimming

Dimensions: Ø18cm

13cm width

Maximum total drop 201cm