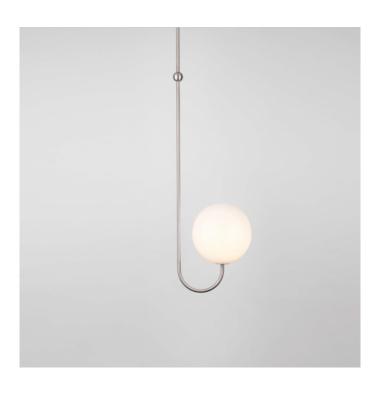

## Single Angle Pendant Light by Michael Anastassiades

PLEASE NOTE: This pendant requires a specified rod length before purchasing. Please contact us for more information and for placing an order.

#### Materials:

Satin nickel plated brass, mouth blown Czech glass opaline spheres.

The Single Angle Nickel pendant is rod suspended - the length of the rod is cut to order. The maximum total drop achievable is 2650mm and the minimum total drop is 6867mm.

### PRODUCT SPECIFICATION

Light Source: 1 x 3.5W G9 LED (included)

IP Code: 20

**Dimming:** Dimmable via Triac dimming

Dimensions: Ø18cm

13cm width

Maximum total drop 201cm