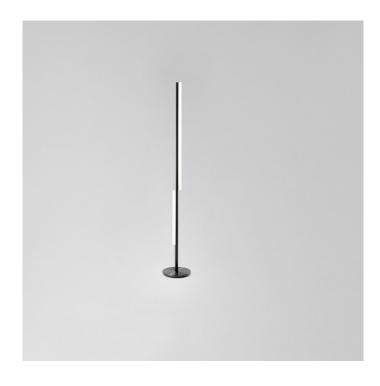

## Michael Anastassiades - One Well Known Sequence 0501

LA5793/B

SOURCE: https://www.davidvillagelighting.co.uk/product/Michael-Anastassiades---One-Well-Known-Sequence-0501/19688

## PRODUCT DESCRIPTION

Michael Anastassiades - One Well Known Sequence 0501

Material:

Black anodized satin aluminium Black braided flex, inline switch