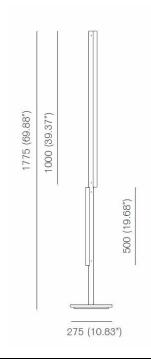

## PRODUCT SPECIFICATION

**Light** 1 x S14s, 15W Opal LED tube, 1000 lumens

Source: 2700K (Included)

1 x S14s, 9W Opal LED tube, 450 lumens 2700K

(Included)

**Dimming:** Dimmer switch on cable.

Dimensions: 177.5 cm height

Ø27.5 cm base 250 cm cable length

For all sales and technical enquiries, please contact:

+44 (0)114 263 4266

info@davidvillagelighting.co.uk

www.davidvillagelighting.co.uk