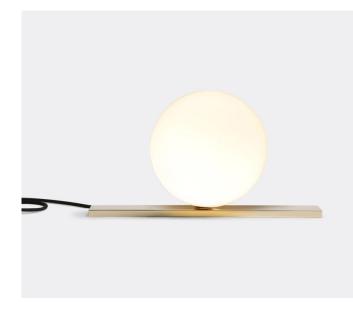

### **PRODUCT DESCRIPTION**

Designer: Michael Anastassiades

Michael Anastassiades - Get Set Brass

Material: Polished brass Mouth blown opaline sphere Black braided flex, inline switch

### **PRODUCT SPECIFICATION**

20

Light Source: 1 x 3.5W G9 LED (included)

IP Code:

Dimming: In-line dimmer switch on request.

Dimensions: 40 cm width

21.2 cm height 250cm cable

40 (1.57\*)