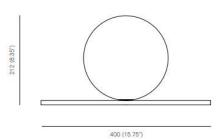

### **PRODUCT SPECIFICATION**

20

Light Source: 1 x 3.5W G9 LED (included)

IP Code:

Dimming: In-line dimmer switch on request.

Dimensions: 40 cm width

21.2 cm height 250cm cable

40 (1.57\*)