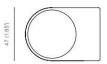

## PRODUCT SPECIFICATION

Light Source: G9, 2W LED, 250 lumens 2700k (Included)

IP Code: 20

**Dimming:** Dimmable via mains phase dimming

**Dimensions:** 10.2 cm height

6.5 cm width

For all sales and technical enquiries, please contact: