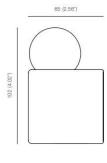

## PRODUCT SPECIFICATION

Light Source: G9, 2W LED, 250 lumens 2700k (Included)

IP Code: 20

**Dimming:** Dimmable via mains phase dimming

**Dimensions:** 10.2 cm height

6.5 cm width

For all sales and technical enquiries, please contact: