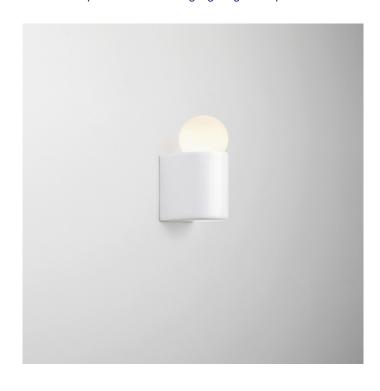

## Michael Anastassiades - White Porcelain Wall D1

LA5789/A

SOURCE: https://www.davidvillagelighting.co.uk/product/Michael-Anastassiades---White-Porcelain-Wall-D1/19679

## PRODUCT DESCRIPTION

Michael Anastassiades - White Porcelain Wall D1

A ceramic handmade wall light. This wall light can be made to be wall mounted with the bulb facing upwards or downwards - please select your preference from the drop-down list.

## PRODUCT SPECIFICATION

Light Source: G9, 2W LED, 250 lumens 2700k (Included)

IP Code: 20

**Dimming:** Dimmable via mains phase dimming

**Dimensions:** 10.2 cm height

6.5 cm width

For all sales and technical enquiries, please contact: